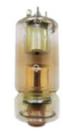

## Carbon Nano Tube (CNT) Technology

This Technology Leapfrogs the Older Filament, Vacuum style, Anode X-ray Tube Design that Hasn't Changed Much in Over 50 years

## FEATURES -

- Light and Compact Device- Just 4 lbs!
- So light, it's perfect for one handed operation
- Carbon Nano Tube (CNT) All Digital Processor
- No More Vacuum Anode Tube- as with other brands

**Carbon Nano Tube** 

New Technology (Our Tube)

Vacuum Anode Tube

50-year old design (Their Tube)