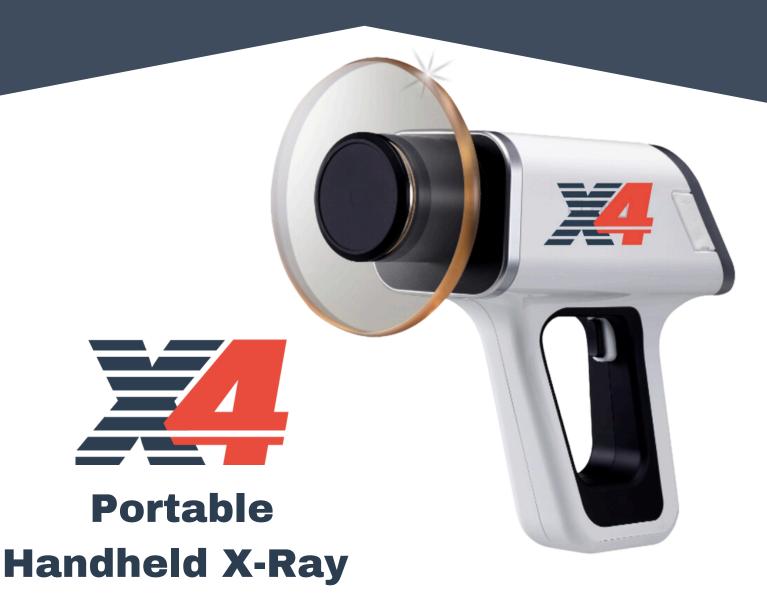

## Portable Handheld X-Ray

- The 1st, fully digital handheld X-ray
- Dual Safety Grips
- Weighs only 4 LBS (w/Scatter Shield & battery)
- 800 exposures per charge
- Fast and Simple Exposure Adjustments
- 3-year warranty
- Serviced in the USA

## FEATURES -

- Light and Compact Device- Just 4 lbs!
- So light, it's perfect for one handed operation
- Carbon Nano Tube (CNT) All Digital Processor
- No More Vacuum Anode Tube- as with other brands

**Carbon Nano Tube** 