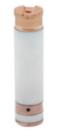

## Carbon Nano Tube (CNT) Technology

This Technology Leapfrogs the Older Filament, Vacuum style, Anode X-ray Tube Design that Hasn't Changed Much in Over 50 years

## FEATURES -

- Light and Compact Device- Just 4 lbs!
- So light, it's perfect for one handed operation
- Carbon Nano Tube (CNT) All Digital Processor
- No More Vacuum Anode Tube- as with other brands

**Carbon Nano Tube** 

New Technology (Our Tube)

Vacuum Anode Tube

50-year old design (Their Tube)